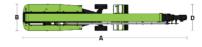

## MAIN SPECS OF TELESCOPIC BOOM LIFTS

**ZT58J/ZT68J** 

**Comply with CE Standard** 

| Model                                          | ZT58J                                                       |                    | ZT68J                                                      |                   |
|------------------------------------------------|-------------------------------------------------------------|--------------------|------------------------------------------------------------|-------------------|
|                                                | Metric                                                      | Imperial           | Metric                                                     | Imperial          |
|                                                |                                                             | Size               |                                                            |                   |
| Work Height                                    | 58.8m                                                       | 192ft 11in         | 67.5m                                                      | 221ft 5in         |
| Platform Height                                | 56.8m                                                       | 186ft 4in          | 65.5m                                                      | 214ft 11in        |
| Horizontal Outreach                            | 25.5m                                                       | 83ft 8in           | 31m                                                        | 101ft 8in         |
| A - Stowed Length                              | 14.4m                                                       | 47ft 3in           | 15.5m                                                      | 50ft 10in         |
| B - Stowed Width                               | 2.5m                                                        | 8ft 2in            | 2.5m                                                       | 8ft 2in           |
| C - Stowed Height                              | 3.06m                                                       | 10ft               | 3.06m                                                      | 10ft              |
| D - Platform Length                            | 2.44m                                                       | 8ft                | 2.44m                                                      | 8ft               |
| E - Platform Width                             | 0.91m                                                       | 3ft                | 0.91m                                                      | 3ft               |
| F - Wheelbase                                  | 5.357/4.69m                                                 | 17ft 7in/15ft 5in  | 5.357/4.69m                                                | 17ft 7in/15ft 5in |
| Tread                                          | 2.5/5.15m                                                   | 8ft 2in/16ft 11in  | 2.5/5.15m                                                  | 8ft 2in/16ft 11in |
| G - Ground Clearance                           | 0.40m                                                       | 1ft 4in            | 0.40m                                                      | 1ft 4in           |
|                                                | Perform                                                     | ance               |                                                            |                   |
| Platform Capacity<br>(Unrestricted/Restricted) | 300/454kg                                                   | 660/1000lb         | 300/454kg                                                  | 660/1000lb        |
| Drive Speed (Stowed)                           | 4.5km/h                                                     | 2.8mph             | 4.5km/h                                                    | 2.8mph            |
| Gradeability                                   | 45%(24°)                                                    |                    | 40%(22°)                                                   |                   |
| Turning Radius (Inside)                        | 6.79/2.57m                                                  | 22ft 3in/8ft 5in   | 6.79/2.57m                                                 | 22ft 3in/8ft 5in  |
| Turning Radius (Outside)                       | 8.43/6.39m                                                  | 27ft 8in/20ft 12in | 8.43/6.39m                                                 | 27ft 8in/20ft 12  |
| Turntable Swing                                | 360° continuous                                             |                    | 360° continuous                                            |                   |
| Platform Rotation                              | ±90°                                                        |                    | ±90°                                                       |                   |
| Tail Swing                                     | 2.25m                                                       | 7ft 5in            | 2.15m                                                      | 7ft 1in           |
| Jib (Range of Articulation)                    | 125°(-55°~70°)                                              |                    | 125°(-55°~70°)                                             |                   |
| Max. Wind Speed                                | 12.5m/s                                                     | 28mph              | 12.5m/s                                                    | 28mph             |
|                                                |                                                             | Power              |                                                            |                   |
| Engine                                         | Cummins F3.8(EU Stage V )<br>Cummins QSF3.8(China StageIII) |                    | Cummins F3.8(EU Stage V)<br>Cummins QSF3.8(China StageIII) |                   |
| Fuel Tank Capacity                             | 200L                                                        | 52.8gal            | 200L                                                       | 52.8gal           |
| Control Voltage                                | 12V DC                                                      |                    | 12V DC                                                     |                   |
| Hydraulic Tank Capacity                        | 400L                                                        | 105gal             | 400L                                                       | 105gal            |
| Drive Mode                                     | 4WD                                                         |                    | 4WD                                                        |                   |
| Steering Mode                                  | Four wheels/Front wheel/Crab                                |                    | Four wheels/Front wheel/Crab                               |                   |
|                                                |                                                             | Tire               |                                                            |                   |
| Туре                                           | 445/50 D710<br>Foam-filled Tires                            |                    | 445/50 D710<br>Foam-filled Tires                           |                   |
|                                                |                                                             | Weight             |                                                            |                   |
| Gross                                          | 29600kg                                                     | 65256lb            | 35900kg                                                    | 79145lb           |
|                                                |                                                             |                    |                                                            |                   |