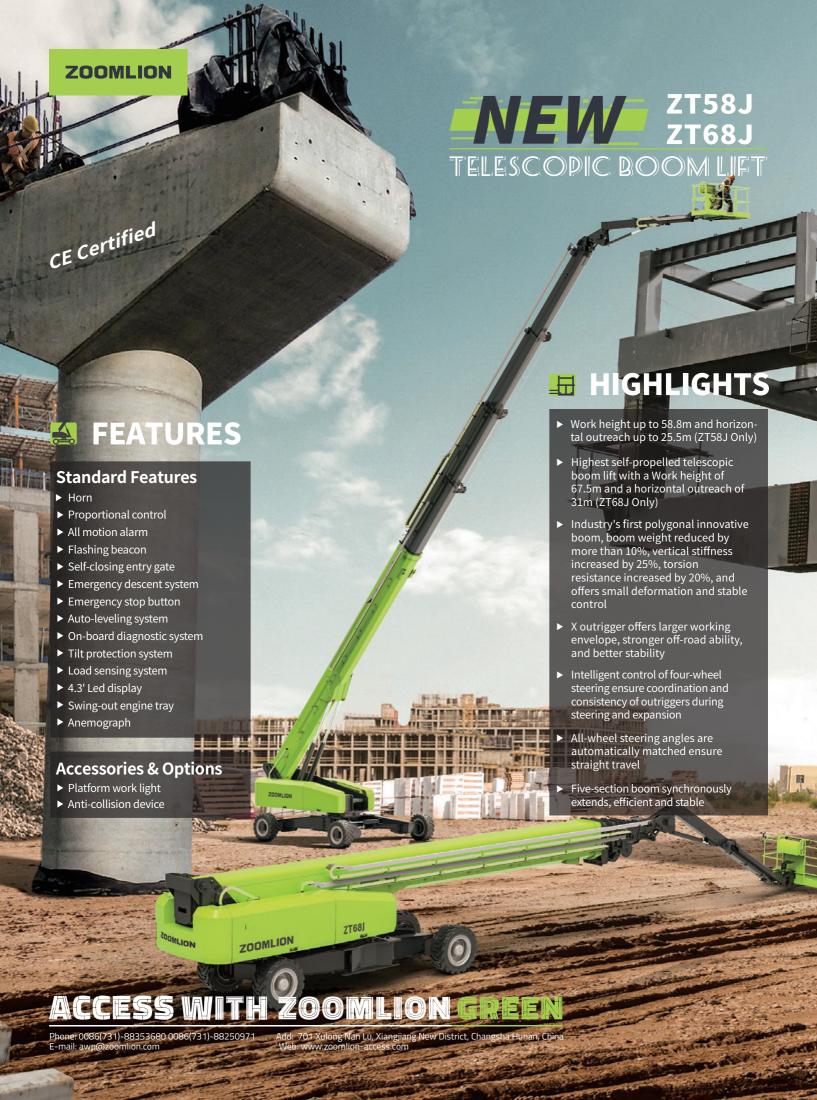

## MAIN SPECS OF TELESCOPIC BOOM LIFTS

**ZT58J/ZT68J** 

**Comply with CE Standard** 

| Model                                          | ZT58J                                                       |                    | ZT68J                                                      |                   |
|------------------------------------------------|-------------------------------------------------------------|--------------------|------------------------------------------------------------|-------------------|
|                                                | Metric                                                      | Imperial           | Metric                                                     | Imperial          |
|                                                |                                                             | Size               |                                                            |                   |
| Work Height                                    | 58.8m                                                       | 192ft 11in         | 67.5m                                                      | 221ft 5in         |
| Platform Height                                | 56.8m                                                       | 186ft 4in          | 65.5m                                                      | 214ft 11in        |
| Horizontal Outreach                            | 25.5m                                                       | 83ft 8in           | 31m                                                        | 101ft 8in         |
| A - Stowed Length                              | 14.4m                                                       | 47ft 3in           | 15.5m                                                      | 50ft 10in         |
| B - Stowed Width                               | 2.5m                                                        | 8ft 2in            | 2.5m                                                       | 8ft 2in           |
| C - Stowed Height                              | 3.06m                                                       | 10ft               | 3.06m                                                      | 10ft              |
| D - Platform Length                            | 2.44m                                                       | 8ft                | 2.44m                                                      | 8ft               |
| E - Platform Width                             | 0.91m                                                       | 3ft                | 0.91m                                                      | 3ft               |
| F - Wheelbase                                  | 5.357/4.69m                                                 | 17ft 7in/15ft 5in  | 5.357/4.69m                                                | 17ft 7in/15ft 5in |
| Tread                                          | 2.5/5.15m                                                   | 8ft 2in/16ft 11in  | 2.5/5.15m                                                  | 8ft 2in/16ft 11in |
| G - Ground Clearance                           | 0.40m                                                       | 1ft 4in            | 0.40m                                                      | 1ft 4in           |
|                                                | Perform                                                     | ance               |                                                            |                   |
| Platform Capacity<br>(Unrestricted/Restricted) | 300/454kg                                                   | 660/1000lb         | 300/454kg                                                  | 660/1000lb        |
| Drive Speed (Stowed)                           | 4.5km/h                                                     | 2.8mph             | 4.5km/h                                                    | 2.8mph            |
| Gradeability                                   | 45%(24°)                                                    |                    | 40%(22°)                                                   |                   |
| Turning Radius (Inside)                        | 6.79/2.57m                                                  | 22ft 3in/8ft 5in   | 6.79/2.57m                                                 | 22ft 3in/8ft 5in  |
| Turning Radius (Outside)                       | 8.43/6.39m                                                  | 27ft 8in/20ft 12in | 8.43/6.39m                                                 | 27ft 8in/20ft 12  |
| Turntable Swing                                | 360° continuous                                             |                    | 360° continuous                                            |                   |
| Platform Rotation                              | ±90°                                                        |                    | ±90°                                                       |                   |
| Tail Swing                                     | 2.25m                                                       | 7ft 5in            | 2.15m                                                      | 7ft 1in           |
| Jib (Range of Articulation)                    | 125°(-55°~70°)                                              |                    | 125°(-55°~70°)                                             |                   |
| Max. Wind Speed                                | 12.5m/s                                                     | 28mph              | 12.5m/s                                                    | 28mph             |
|                                                |                                                             | Power              |                                                            |                   |
| Engine                                         | Cummins F3.8(EU Stage V )<br>Cummins QSF3.8(China StageIII) |                    | Cummins F3.8(EU Stage V)<br>Cummins QSF3.8(China StageIII) |                   |
| Fuel Tank Capacity                             | 200L                                                        | 52.8gal            | 200L                                                       | 52.8gal           |
| Control Voltage                                | 12V DC                                                      |                    | 12V DC                                                     |                   |
| Hydraulic Tank Capacity                        | 400L                                                        | 105gal             | 400L                                                       | 105gal            |
| Drive Mode                                     | 4WD                                                         |                    | 4WD                                                        |                   |
| Steering Mode                                  | Four wheels/Front wheel/Crab                                |                    | Four wheels/Front wheel/Crab                               |                   |
|                                                |                                                             | Tire               |                                                            |                   |
| Туре                                           | 445/50 D710<br>Foam-filled Tires                            |                    | 445/50 D710<br>Foam-filled Tires                           |                   |
|                                                |                                                             | Weight             |                                                            |                   |
| Gross                                          | 29600kg                                                     | 65256lb            | 35900kg                                                    | 79145lb           |
|                                                |                                                             |                    |                                                            |                   |