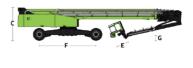

## MAIN SPECS OF TELESCOPIC BOOM LIFTS

**ZT58J/ZT68J** 

**Comply with CE Standard** 

| Model                                          | ZT58J                                                       |                    | ZT68J                                                      |                   |
|------------------------------------------------|-------------------------------------------------------------|--------------------|------------------------------------------------------------|-------------------|
|                                                | Metric                                                      | Imperial           | Metric                                                     | Imperial          |
|                                                |                                                             | Size               |                                                            |                   |
| Work Height                                    | 58.8m                                                       | 192ft 11in         | 67.5m                                                      | 221ft 5in         |
| Platform Height                                | 56.8m                                                       | 186ft 4in          | 65.5m                                                      | 214ft 11in        |
| Horizontal Outreach                            | 25.5m                                                       | 83ft 8in           | 31m                                                        | 101ft 8in         |
| A - Stowed Length                              | 14.4m                                                       | 47ft 3in           | 15.5m                                                      | 50ft 10in         |
| B - Stowed Width                               | 2.5m                                                        | 8ft 2in            | 2.5m                                                       | 8ft 2in           |
| C - Stowed Height                              | 3.06m                                                       | 10ft               | 3.06m                                                      | 10ft              |
| D - Platform Length                            | 2.44m                                                       | 8ft                | 2.44m                                                      | 8ft               |
| E - Platform Width                             | 0.91m                                                       | 3ft                | 0.91m                                                      | 3ft               |
| F - Wheelbase                                  | 5.357/4.69m                                                 | 17ft 7in/15ft 5in  | 5.357/4.69m                                                | 17ft 7in/15ft 5in |
| Tread                                          | 2.5/5.15m                                                   | 8ft 2in/16ft 11in  | 2.5/5.15m                                                  | 8ft 2in/16ft 11in |
| G - Ground Clearance                           | 0.40m                                                       | 1ft 4in            | 0.40m                                                      | 1ft 4in           |
|                                                | Perform                                                     | ance               |                                                            |                   |
| Platform Capacity<br>(Unrestricted/Restricted) | 300/454kg                                                   | 660/1000lb         | 300/454kg                                                  | 660/1000lb        |
| Drive Speed (Stowed)                           | 4.5km/h                                                     | 2.8mph             | 4.5km/h                                                    | 2.8mph            |
| Gradeability                                   | 45%(24°)                                                    |                    | 40%(22°)                                                   |                   |
| Turning Radius (Inside)                        | 6.79/2.57m                                                  | 22ft 3in/8ft 5in   | 6.79/2.57m                                                 | 22ft 3in/8ft 5in  |
| Turning Radius (Outside)                       | 8.43/6.39m                                                  | 27ft 8in/20ft 12in | 8.43/6.39m                                                 | 27ft 8in/20ft 12  |
| Turntable Swing                                | 360° continuous                                             |                    | 360° continuous                                            |                   |
| Platform Rotation                              | ±90°                                                        |                    | ±90°                                                       |                   |
| Tail Swing                                     | 2.25m                                                       | 7ft 5in            | 2.15m                                                      | 7ft 1in           |
| Jib (Range of Articulation)                    | 125°(-55°~70°)                                              |                    | 125°(-55°~70°)                                             |                   |
| Max. Wind Speed                                | 12.5m/s                                                     | 28mph              | 12.5m/s                                                    | 28mph             |
|                                                |                                                             | Power              |                                                            |                   |
| Engine                                         | Cummins F3.8(EU Stage V )<br>Cummins QSF3.8(China StageIII) |                    | Cummins F3.8(EU Stage V)<br>Cummins QSF3.8(China StageIII) |                   |
| Fuel Tank Capacity                             | 200L                                                        | 52.8gal            | 200L                                                       | 52.8gal           |
| Control Voltage                                | 12V DC                                                      |                    | 12V DC                                                     |                   |
| Hydraulic Tank Capacity                        | 400L                                                        | 105gal             | 400L                                                       | 105gal            |
| Drive Mode                                     | 4WD                                                         |                    | 4WD                                                        |                   |
| Steering Mode                                  | Four wheels/Front wheel/Crab                                |                    | Four wheels/Front wheel/Crab                               |                   |
|                                                |                                                             | Tire               |                                                            |                   |
| Туре                                           | 445/50 D710<br>Foam-filled Tires                            |                    | 445/50 D710<br>Foam-filled Tires                           |                   |
|                                                |                                                             | Weight             |                                                            |                   |
| Gross                                          | 29600kg                                                     | 65256lb            | 35900kg                                                    | 79145lb           |
|                                                |                                                             |                    |                                                            |                   |