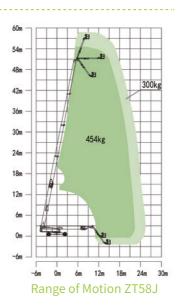

## MAIN SPECS OF TELESCOPIC BOOM LIFTS

**ZT58J/ZT68J** 

**Comply with CE Standard** 

| Model                                          | ZT58J                                                       |                    | ZT68J                                                      |                   |
|------------------------------------------------|-------------------------------------------------------------|--------------------|------------------------------------------------------------|-------------------|
|                                                | Metric                                                      | Imperial           | Metric                                                     | Imperial          |
|                                                |                                                             | Size               |                                                            |                   |
| Work Height                                    | 58.8m                                                       | 192ft 11in         | 67.5m                                                      | 221ft 5in         |
| Platform Height                                | 56.8m                                                       | 186ft 4in          | 65.5m                                                      | 214ft 11in        |
| Horizontal Outreach                            | 25.5m                                                       | 83ft 8in           | 31m                                                        | 101ft 8in         |
| A - Stowed Length                              | 14.4m                                                       | 47ft 3in           | 15.5m                                                      | 50ft 10in         |
| B - Stowed Width                               | 2.5m                                                        | 8ft 2in            | 2.5m                                                       | 8ft 2in           |
| C - Stowed Height                              | 3.06m                                                       | 10ft               | 3.06m                                                      | 10ft              |
| D - Platform Length                            | 2.44m                                                       | 8ft                | 2.44m                                                      | 8ft               |
| E - Platform Width                             | 0.91m                                                       | 3ft                | 0.91m                                                      | 3ft               |
| F - Wheelbase                                  | 5.357/4.69m                                                 | 17ft 7in/15ft 5in  | 5.357/4.69m                                                | 17ft 7in/15ft 5in |
| Tread                                          | 2.5/5.15m                                                   | 8ft 2in/16ft 11in  | 2.5/5.15m                                                  | 8ft 2in/16ft 11in |
| G - Ground Clearance                           | 0.40m                                                       | 1ft 4in            | 0.40m                                                      | 1ft 4in           |
|                                                | Perform                                                     | ance               |                                                            |                   |
| Platform Capacity<br>(Unrestricted/Restricted) | 300/454kg                                                   | 660/1000lb         | 300/454kg                                                  | 660/1000lb        |
| Drive Speed (Stowed)                           | 4.5km/h                                                     | 2.8mph             | 4.5km/h                                                    | 2.8mph            |
| Gradeability                                   | 45%(24°)                                                    |                    | 40%(22°)                                                   |                   |
| Turning Radius (Inside)                        | 6.79/2.57m                                                  | 22ft 3in/8ft 5in   | 6.79/2.57m                                                 | 22ft 3in/8ft 5in  |
| Turning Radius (Outside)                       | 8.43/6.39m                                                  | 27ft 8in/20ft 12in | 8.43/6.39m                                                 | 27ft 8in/20ft 12  |
| Turntable Swing                                | 360° continuous                                             |                    | 360° continuous                                            |                   |
| Platform Rotation                              | ±90°                                                        |                    | ±90°                                                       |                   |
| Tail Swing                                     | 2.25m                                                       | 7ft 5in            | 2.15m                                                      | 7ft 1in           |
| Jib (Range of Articulation)                    | 125°(-55°~70°)                                              |                    | 125°(-55°~70°)                                             |                   |
| Max. Wind Speed                                | 12.5m/s                                                     | 28mph              | 12.5m/s                                                    | 28mph             |
|                                                |                                                             | Power              |                                                            |                   |
| Engine                                         | Cummins F3.8(EU Stage V )<br>Cummins QSF3.8(China StageIII) |                    | Cummins F3.8(EU Stage V)<br>Cummins QSF3.8(China StageIII) |                   |
| Fuel Tank Capacity                             | 200L                                                        | 52.8gal            | 200L                                                       | 52.8gal           |
| Control Voltage                                | 12V DC                                                      |                    | 12V DC                                                     |                   |
| Hydraulic Tank Capacity                        | 400L                                                        | 105gal             | 400L                                                       | 105gal            |
| Drive Mode                                     | 4WD                                                         |                    | 4WD                                                        |                   |
| Steering Mode                                  | Four wheels/Front wheel/Crab                                |                    | Four wheels/Front wheel/Crab                               |                   |
|                                                |                                                             | Tire               |                                                            |                   |
| Туре                                           | 445/50 D710<br>Foam-filled Tires                            |                    | 445/50 D710<br>Foam-filled Tires                           |                   |
|                                                |                                                             | Weight             |                                                            |                   |
| Gross                                          | 29600kg                                                     | 65256lb            | 35900kg                                                    | 79145lb           |
|                                                |                                                             |                    |                                                            |                   |