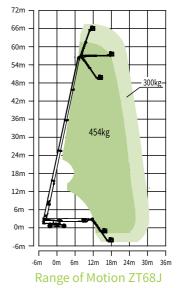

## MAIN SPECS OF TELESCOPIC BOOM LIFTS

**ZT58J/ZT68J** 

**Comply with CE Standard** 

| Model                                          | ZT58J                                                       |                    | ZT68J                                                      |                   |
|------------------------------------------------|-------------------------------------------------------------|--------------------|------------------------------------------------------------|-------------------|
|                                                | Metric                                                      | Imperial           | Metric                                                     | Imperial          |
|                                                |                                                             | Size               |                                                            |                   |
| Work Height                                    | 58.8m                                                       | 192ft 11in         | 67.5m                                                      | 221ft 5in         |
| Platform Height                                | 56.8m                                                       | 186ft 4in          | 65.5m                                                      | 214ft 11in        |
| Horizontal Outreach                            | 25.5m                                                       | 83ft 8in           | 31m                                                        | 101ft 8in         |
| A - Stowed Length                              | 14.4m                                                       | 47ft 3in           | 15.5m                                                      | 50ft 10in         |
| B - Stowed Width                               | 2.5m                                                        | 8ft 2in            | 2.5m                                                       | 8ft 2in           |
| C - Stowed Height                              | 3.06m                                                       | 10ft               | 3.06m                                                      | 10ft              |
| D - Platform Length                            | 2.44m                                                       | 8ft                | 2.44m                                                      | 8ft               |
| E - Platform Width                             | 0.91m                                                       | 3ft                | 0.91m                                                      | 3ft               |
| F - Wheelbase                                  | 5.357/4.69m                                                 | 17ft 7in/15ft 5in  | 5.357/4.69m                                                | 17ft 7in/15ft 5in |
| Tread                                          | 2.5/5.15m                                                   | 8ft 2in/16ft 11in  | 2.5/5.15m                                                  | 8ft 2in/16ft 11in |
| G - Ground Clearance                           | 0.40m                                                       | 1ft 4in            | 0.40m                                                      | 1ft 4in           |
|                                                | Perform                                                     | ance               |                                                            |                   |
| Platform Capacity<br>(Unrestricted/Restricted) | 300/454kg                                                   | 660/1000lb         | 300/454kg                                                  | 660/1000lb        |
| Drive Speed (Stowed)                           | 4.5km/h                                                     | 2.8mph             | 4.5km/h                                                    | 2.8mph            |
| Gradeability                                   | 45%(24°)                                                    |                    | 40%(22°)                                                   |                   |
| Turning Radius (Inside)                        | 6.79/2.57m                                                  | 22ft 3in/8ft 5in   | 6.79/2.57m                                                 | 22ft 3in/8ft 5in  |
| Turning Radius (Outside)                       | 8.43/6.39m                                                  | 27ft 8in/20ft 12in | 8.43/6.39m                                                 | 27ft 8in/20ft 12  |
| Turntable Swing                                | 360° continuous                                             |                    | 360° continuous                                            |                   |
| Platform Rotation                              | ±90°                                                        |                    | ±90°                                                       |                   |
| Tail Swing                                     | 2.25m                                                       | 7ft 5in            | 2.15m                                                      | 7ft 1in           |
| Jib (Range of Articulation)                    | 125°(-55°~70°)                                              |                    | 125°(-55°~70°)                                             |                   |
| Max. Wind Speed                                | 12.5m/s                                                     | 28mph              | 12.5m/s                                                    | 28mph             |
|                                                |                                                             | Power              |                                                            |                   |
| Engine                                         | Cummins F3.8(EU Stage V )<br>Cummins QSF3.8(China StageIII) |                    | Cummins F3.8(EU Stage V)<br>Cummins QSF3.8(China StageIII) |                   |
| Fuel Tank Capacity                             | 200L                                                        | 52.8gal            | 200L                                                       | 52.8gal           |
| Control Voltage                                | 12V DC                                                      |                    | 12V DC                                                     |                   |
| Hydraulic Tank Capacity                        | 400L                                                        | 105gal             | 400L                                                       | 105gal            |
| Drive Mode                                     | 4WD                                                         |                    | 4WD                                                        |                   |
| Steering Mode                                  | Four wheels/Front wheel/Crab                                |                    | Four wheels/Front wheel/Crab                               |                   |
|                                                |                                                             | Tire               |                                                            |                   |
| Туре                                           | 445/50 D710<br>Foam-filled Tires                            |                    | 445/50 D710<br>Foam-filled Tires                           |                   |
|                                                |                                                             | Weight             |                                                            |                   |
| Gross                                          | 29600kg                                                     | 65256lb            | 35900kg                                                    | 79145lb           |
|                                                |                                                             |                    |                                                            |                   |