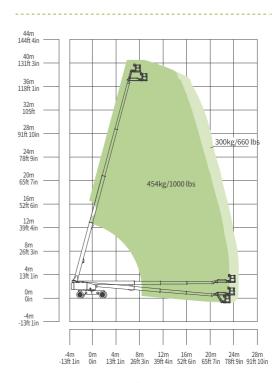

## MAIN SPECS OF TELESCOPIC BOOM LIFT

**ZT38J** 

Comply with CE/ANSI/CSA Standard

| Model                                          | ZT38               | ZT38J                                                                       |  |
|------------------------------------------------|--------------------|-----------------------------------------------------------------------------|--|
|                                                | Imperial           | Metric                                                                      |  |
|                                                | Size               |                                                                             |  |
| Work Height                                    | 131ft 11in         | 40.2m                                                                       |  |
| Platform Height                                | 125ft 4in          | 38.2m                                                                       |  |
| Horizontal Outreach                            | 82ft               | 25m                                                                         |  |
| A - Stowed Length                              | 40ft 3in           | 12.26m                                                                      |  |
| B - Stowed Width                               | 8ft 2in            | 2.49m                                                                       |  |
| C - Stowed Height                              | 9ft 10in           | 3m                                                                          |  |
| D - Platform Length                            | 8ft                | 2.44m                                                                       |  |
| E - Platform Width                             | 3ft                | 0.91m                                                                       |  |
| F - Wheelbase                                  | 12ft 6in           | 3.81m                                                                       |  |
| Tread                                          | 8ft 2in/12ft 8in   | 2.49/3.87m                                                                  |  |
| G - Ground Clearance                           | 1ft 4in            | 0.41m                                                                       |  |
|                                                | Performance        |                                                                             |  |
| Platform Capacity<br>(Unrestricted/Restricted) | 660/1000lb         | 300/454kg                                                                   |  |
| Drive Speed (Stowed)                           | 3.1mph             | 5km/h                                                                       |  |
| Gradeability                                   | 45% (2             | 45% (24°)                                                                   |  |
| Turning Radius (Inside)                        | 10ft 10in/25ft 3in | 3.3/7.7m                                                                    |  |
| Turning Radius (Outside)                       | 26ft 11in/35ft 5in | 8.2/10.8m                                                                   |  |
| Turntable Swing                                | 360° cont          | 360° continuous                                                             |  |
| Platform Rotation                              | ±90                | ±90°                                                                        |  |
| Tail Swing                                     | 4ft 11in           | 1.48m                                                                       |  |
| Jib (Range of Articulation)                    | 135° (-60°         | 135° (-60°~75°)                                                             |  |
| Max. Wind Speed                                | 28mph              | 12.5m/s                                                                     |  |
|                                                | Power              |                                                                             |  |
| Engine                                         |                    | Cummins QSF 2.8 54kW/2400rpm (EU III)<br>Kubota V2607 55.4kW/2700rpm (EU V) |  |
| Fuel Tank Capacity                             | 52.8 (us gal)      | 200L                                                                        |  |
| Control Voltage                                | 12V E              | 12V DC                                                                      |  |
| Hydraulic Tank Capacity                        | 66 (us gal)        | 250L                                                                        |  |
| Drive Mode                                     |                    | 4WD                                                                         |  |
| Steering Mode                                  |                    | Four wheels/Front wheel/Crab                                                |  |
|                                                | Tire               | one writery erab                                                            |  |
| Туре                                           | IN445/50D710 Fo    | oam-filled Tires                                                            |  |
|                                                | Weight             |                                                                             |  |
| Gross                                          | 45591lb            | 206901/4                                                                    |  |
| 01033                                          | 40001ID            | 20680kg                                                                     |  |

Range of Motion ZT38J