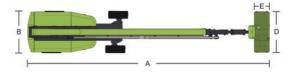

## MAIN SPECS OF TELESCOPIC BOOM LIFT

**ZT38J** 

Comply with CE/ANSI/CSA Standard

| Model                                          | ZT38               | ZT38J                                                                       |  |
|------------------------------------------------|--------------------|-----------------------------------------------------------------------------|--|
|                                                | Imperial           | Metric                                                                      |  |
|                                                | Size               |                                                                             |  |
| Work Height                                    | 131ft 11in         | 40.2m                                                                       |  |
| Platform Height                                | 125ft 4in          | 38.2m                                                                       |  |
| Horizontal Outreach                            | 82ft               | 25m                                                                         |  |
| A - Stowed Length                              | 40ft 3in           | 12.26m                                                                      |  |
| B - Stowed Width                               | 8ft 2in            | 2.49m                                                                       |  |
| C - Stowed Height                              | 9ft 10in           | 3m                                                                          |  |
| D - Platform Length                            | 8ft                | 2.44m                                                                       |  |
| E - Platform Width                             | 3ft                | 0.91m                                                                       |  |
| F - Wheelbase                                  | 12ft 6in           | 3.81m                                                                       |  |
| Tread                                          | 8ft 2in/12ft 8in   | 2.49/3.87m                                                                  |  |
| G - Ground Clearance                           | 1ft 4in            | 0.41m                                                                       |  |
|                                                | Performance        |                                                                             |  |
| Platform Capacity<br>(Unrestricted/Restricted) | 660/1000lb         | 300/454kg                                                                   |  |
| Drive Speed (Stowed)                           | 3.1mph             | 5km/h                                                                       |  |
| Gradeability                                   | 45% (2             | 45% (24°)                                                                   |  |
| Turning Radius (Inside)                        | 10ft 10in/25ft 3in | 3.3/7.7m                                                                    |  |
| Turning Radius (Outside)                       | 26ft 11in/35ft 5in | 8.2/10.8m                                                                   |  |
| Turntable Swing                                | 360° cont          | 360° continuous                                                             |  |
| Platform Rotation                              | ±90                | ±90°                                                                        |  |
| Tail Swing                                     | 4ft 11in           | 1.48m                                                                       |  |
| Jib (Range of Articulation)                    | 135° (-60°         | 135° (-60°~75°)                                                             |  |
| Max. Wind Speed                                | 28mph              | 12.5m/s                                                                     |  |
|                                                | Power              |                                                                             |  |
| Engine                                         |                    | Cummins QSF 2.8 54kW/2400rpm (EU III)<br>Kubota V2607 55.4kW/2700rpm (EU V) |  |
| Fuel Tank Capacity                             | 52.8 (us gal)      | 200L                                                                        |  |
| Control Voltage                                | 12V E              | 12V DC                                                                      |  |
| Hydraulic Tank Capacity                        | 66 (us gal)        | 250L                                                                        |  |
| Drive Mode                                     |                    | 4WD                                                                         |  |
| Steering Mode                                  |                    | Four wheels/Front wheel/Crab                                                |  |
|                                                | Tire               | one writery erab                                                            |  |
| Туре                                           | IN445/50D710 Fo    | oam-filled Tires                                                            |  |
|                                                | Weight             |                                                                             |  |
| Gross                                          | 45591lb            | 206901/4                                                                    |  |
| 01033                                          | 40001ID            | 20680kg                                                                     |  |