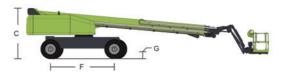

|  |
|                                                | Tire               | one writery erab                                                            |  |
| Туре                                           | IN445/50D710 Fo    | oam-filled Tires                                                            |  |
|                                                | Weight             |                                                                             |  |
| Gross                                          | 45591lb            | 206901/4                                                                    |  |
| 01033                                          | 40001ID            | 20680kg                                                                     |  |







Range of Motion ZT38J