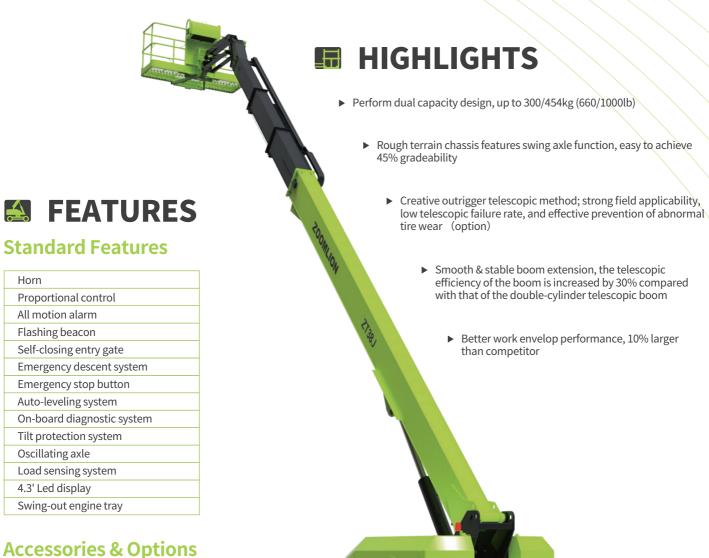

## TELESCOPIC BOOM LI **ZT38J**

Comply with CE/ANSI/CSA Standard

- ▶ Platform work light
- Anti-collision device
- AC power to platform
- Outrigger in-situ telescopic function

## MAIN SPECS OF TELESCOPIC BOOM LIFT

**ZT38J** 

Comply with CE/ANSI/CSA Standard

| Model                                          | ZT38               | ZT38J                                                                       |  |
|------------------------------------------------|--------------------|-----------------------------------------------------------------------------|--|
|                                                | Imperial           | Metric                                                                      |  |
|                                                | Size               |                                                                             |  |
| Work Height                                    | 131ft 11in         | 40.2m                                                                       |  |
| Platform Height                                | 125ft 4in          | 38.2m                                                                       |  |
| Horizontal Outreach                            | 82ft               | 25m                                                                         |  |
| A - Stowed Length                              | 40ft 3in           | 12.26m                                                                      |  |
| B - Stowed Width                               | 8ft 2in            | 2.49m                                                                       |  |
| C - Stowed Height                              | 9ft 10in           | 3m                                                                          |  |
| D - Platform Length                            | 8ft                | 2.44m                                                                       |  |
| E - Platform Width                             | 3ft                | 0.91m                                                                       |  |
| F - Wheelbase                                  | 12ft 6in           | 3.81m                                                                       |  |
| Tread                                          | 8ft 2in/12ft 8in   | 2.49/3.87m                                                                  |  |
| G - Ground Clearance                           | 1ft 4in            | 0.41m                                                                       |  |
|                                                | Performance        |                                                                             |  |
| Platform Capacity<br>(Unrestricted/Restricted) | 660/1000lb         | 300/454kg                                                                   |  |
| Drive Speed (Stowed)                           | 3.1mph             | 5km/h                                                                       |  |
| Gradeability                                   | 45% (2             | 45% (24°)                                                                   |  |
| Turning Radius (Inside)                        | 10ft 10in/25ft 3in | 3.3/7.7m                                                                    |  |
| Turning Radius (Outside)                       | 26ft 11in/35ft 5in | 8.2/10.8m                                                                   |  |
| Turntable Swing                                | 360° cont          | 360° continuous                                                             |  |
| Platform Rotation                              | ±90                | ±90°                                                                        |  |
| Tail Swing                                     | 4ft 11in           | 1.48m                                                                       |  |
| Jib (Range of Articulation)                    | 135° (-60°         | 135° (-60°~75°)                                                             |  |
| Max. Wind Speed                                | 28mph              | 12.5m/s                                                                     |  |
|                                                | Power              |                                                                             |  |
| Engine                                         |                    | Cummins QSF 2.8 54kW/2400rpm (EU III)<br>Kubota V2607 55.4kW/2700rpm (EU V) |  |
| Fuel Tank Capacity                             | 52.8 (us gal)      | 200L                                                                        |  |
| Control Voltage                                | 12V E              | 12V DC                                                                      |  |
| Hydraulic Tank Capacity                        | 66 (us gal)        | 250L                                                                        |  |
| Drive Mode                                     |                    | 4WD                                                                         |  |
| Steering Mode                                  |                    | Four wheels/Front wheel/Crab                                                |  |
|                                                | Tire               | one writery erab                                                            |  |
| Туре                                           | IN445/50D710 Fo    | oam-filled Tires                                                            |  |
|                                                | Weight             |                                                                             |  |
| Gross                                          | 45591lb            | 206901/4                                                                    |  |
| 01033                                          | 40001ID            | 20680kg                                                                     |  |