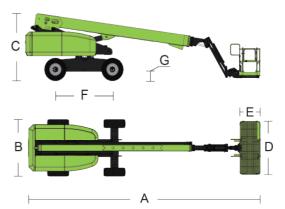

### Comply with CE Standard

| Model                                          | ZT4                | ZT42J                                                                                     |  |
|------------------------------------------------|--------------------|-------------------------------------------------------------------------------------------|--|
|                                                | Imperial           | Metric                                                                                    |  |
|                                                | Size               |                                                                                           |  |
| Work Height                                    | 144ft 7in          | 44.08m                                                                                    |  |
| Platform Height                                | 138ft 1in          | 42.08m                                                                                    |  |
| Horizontal Outreach                            | 82ft               | 25m                                                                                       |  |
| A - Stowed Length                              | 42ft 8in           | 13m                                                                                       |  |
| B - Stowed Width                               | 8ft 2in            | 2.49m                                                                                     |  |
| C - Stowed Height                              | 9ft 10in           | 3m                                                                                        |  |
| D - Platform Length                            | 8ft                | 2.44m                                                                                     |  |
| E - Platform Width                             | 3ft                | 0.91m                                                                                     |  |
| F - Wheelbase                                  | 12ft 6in           | 3.81m                                                                                     |  |
| Tread                                          | 8ft 2in/12ft 8in   | 2.49/3.87m                                                                                |  |
| G - Ground Clearance                           | 1ft 4in            | 0.41m                                                                                     |  |
| Performance                                    |                    |                                                                                           |  |
| Platform Capacity<br>(Unrestricted/Restricted) | 660/1000lb         | 300/454kg                                                                                 |  |
| Drive Speed (Stowed)                           | 3.1mph             | 5km/h                                                                                     |  |
| Gradeability                                   | 45% (              | 45% (24°)                                                                                 |  |
| Turning Radius (Inside)                        | 10ft 10in/25ft 3in | 3.3/7.7m                                                                                  |  |
| Turning Radius (Outside)                       | 26ft 11in/35ft 5in | 8.2/10.8m                                                                                 |  |
| Turntable Swing                                | 360° continuous    |                                                                                           |  |
| Platform Rotation                              | ±90                | ±90°                                                                                      |  |
| Tail Swing                                     | 5ft 6in            | 1.67m                                                                                     |  |
| Jib (Range of Articulation)                    | 130° (-55°~75°)    |                                                                                           |  |
| Max. Wind Speed                                | 28mph              | 12.5m/s                                                                                   |  |
|                                                | Power              |                                                                                           |  |
| Engine                                         |                    | Cummins QSF 2.8 54kW/2400rpm (EU <b>Ⅲ</b> )<br>Kubota V2607 55.4kW/2700rpm (EU <b>V</b> ) |  |
| Fuel Tank Capacity                             | 52.8 (us gal)      | 200L                                                                                      |  |
| Control Voltage                                | 12V                | 12V DC                                                                                    |  |
| Hydraulic Tank Capacity                        | 66 (us gal)        | 250L                                                                                      |  |
| Drive Mode                                     | 4                  | 4WD                                                                                       |  |
| Steering Mode                                  | Four wheels/Fr     | Four wheels/Front wheel/Crab                                                              |  |
| Tire                                           |                    |                                                                                           |  |
| Туре                                           | IN445/50 D710 I    | IN445/50 D710 Foam-filled Tires                                                           |  |
| Weight                                         |                    |                                                                                           |  |
| Gross                                          | 48722lb            | 22100kg                                                                                   |  |