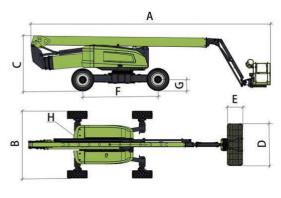

# MAIN SPECS OF ARTICULATING BOOM LIFT

ZA32J

**Comply with CE Standard** 

| Model                     | ZA32J                                                                                          |                                |  |
|---------------------------|------------------------------------------------------------------------------------------------|--------------------------------|--|
|                           | Imperial                                                                                       | Metric                         |  |
|                           | Size                                                                                           |                                |  |
| Work Height               | 111ft 8in                                                                                      | 34.04m                         |  |
| Platform Height           | 105ft 6in                                                                                      | 32.04m                         |  |
| Horizontal Outreach       | 69ft 5in                                                                                       | 21.15m                         |  |
| Up and Over Height        | 47ft 6in                                                                                       | 14.47m                         |  |
| A-Stowed Length           | 41ft 10in                                                                                      | 12.75m                         |  |
| B-Stowed Width            | 8ft 2in                                                                                        | 2.49m                          |  |
| C-Stowed Height           | 9ft 6in                                                                                        | 2.89m                          |  |
| D-Platform Length         | 8ft                                                                                            | 2.44m                          |  |
| E-Platform Width          | 3ft                                                                                            | 0.91m                          |  |
| F-Wheelbase               | 12ft 6in                                                                                       | 3.81m                          |  |
| G-Ground Clearance        | 1ft 5in                                                                                        | 0.42m                          |  |
|                           | Performance                                                                                    |                                |  |
| Platform Capacity         | 550 lb                                                                                         | 250kg                          |  |
| Drive Speed               | 3.23 mph                                                                                       | 5.2km/h                        |  |
| Gradeability              | 45%                                                                                            | 45%                            |  |
| Turning Radius (Inside)   | 25ft 3in/10ft 10in                                                                             | 7.7/3.3m                       |  |
| Furning Radius (Outside)  | 35ft 5in/26ft 11in                                                                             | 10.8/8.2m                      |  |
| Swing                     | 360° continuous                                                                                |                                |  |
| Platform Rotation         | ±90°                                                                                           |                                |  |
| H-Tail Swing              | 7in                                                                                            | 0.19m                          |  |
| Max. Working Slope        | 5°                                                                                             |                                |  |
| Max. Wind Speed           | 28mph                                                                                          | 12.5m/s                        |  |
|                           | Power                                                                                          |                                |  |
| Diesel Engine             | Kubota V2607 (Eu Stage V)<br>Kubota V3307 (China Stage Ill)<br>Weichai DHN2.3 (China Stage IV) |                                |  |
| Fuel Tank Capacity        | 36.9 (us gal)                                                                                  | 150L                           |  |
| Auxiliary Power           | 12V                                                                                            |                                |  |
| Control Voltage           | 12                                                                                             | 12V                            |  |
| Hydraulic System Capacity | 63.4 (us gal)                                                                                  | 240L                           |  |
| Hydraulic Tank Capacity   | 47.7 (us gal)                                                                                  | 180L                           |  |
|                           | Tire                                                                                           |                                |  |
| Гуре                      | IN445/50D710 F                                                                                 | IN445/50D710 Foam-filled Tires |  |
|                           | Weight                                                                                         |                                |  |
| Gross                     | 43651 lb                                                                                       | 19800kg                        |  |