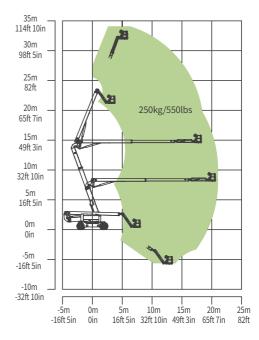

apacity   | 47.7 (us gal)                                                                                  | 180L                           |  |
|                           | Tire                                                                                           |                                |  |
| Гуре                      | IN445/50D710 F                                                                                 | IN445/50D710 Foam-filled Tires |  |
|                           | Weight                                                                                         |                                |  |
| Gross                     | 43651 lb                                                                                       | 19800kg                        |  |





Range of Motion ZA32J