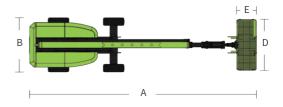

# MAIN SPECS OF TELESCOPIC BOOM LIFT

ZT30J

**Comply with CE Standard** 

| Model                                          | Z             | ZT30J                                                               |  |
|------------------------------------------------|---------------|---------------------------------------------------------------------|--|
|                                                | Imperial      | Metric                                                              |  |
|                                                | Size          |                                                                     |  |
| Work Height                                    | 106ft 7in     | 32.48m                                                              |  |
| Platform Height                                | 100ft         | 30.48m                                                              |  |
| Horizontal Outreach                            | 64ft 11in     | 19.78m                                                              |  |
| A - Stowed Length                              | 40ft 9in      | 12.43m                                                              |  |
| B - Stowed Width                               | 8ft 2in       | 2.49m                                                               |  |
| C - Stowed Height                              | 9ft 2in       | 2.80m                                                               |  |
| D - Platform Length                            | 8ft           | 2.44m                                                               |  |
| E - Platform Width                             | 3ft           | 0.91m                                                               |  |
| Jib Length                                     | 6ft           | 1.83m                                                               |  |
| F - Wheelbase                                  | 10ft          | 3.05m                                                               |  |
| Tread                                          | 8ft 2in       | 2.49m                                                               |  |
| G - Ground Clearance                           | 1ft 4in       | 0.40m                                                               |  |
|                                                | Performance   |                                                                     |  |
| Platform Capacity<br>(Unrestricted/Restricted) | 507/750lb     | 230/340kg                                                           |  |
| Drive Speed (Stowed)                           | 3.42mph       | 5.5km/h                                                             |  |
| Gradeability                                   | 450           | 45% (24°)                                                           |  |
| Turning Radius (Inside)                        | 12ft          | 3.66m                                                               |  |
| Turning Radius (Outside)                       | 22ft 6in      | 6.86m                                                               |  |
| Turntable Swing                                | 360° c        | 360° continuous                                                     |  |
| Platform Rotation                              |               | ±90°                                                                |  |
| Tail Swing                                     | 4ft 10in      | 1.47m                                                               |  |
| Jib (Range of Articulation)                    | 130°          | 130° (-55°~75°)                                                     |  |
| Max. Wind Speed                                | 28mph         | 12.5m/s                                                             |  |
|                                                | Power         |                                                                     |  |
| Engine                                         |               | Cummins QSF2.8 54kW/2400rpm<br>Weichai WP2.3NG75E308 55.4kW/2600rpm |  |
| Fuel Tank Capacity                             | 39.6 (us gal) | 150L                                                                |  |
| Control Voltage                                | 1:            | 12V DC                                                              |  |
| Hydraulic Tank Capacity                        | 39.6gal       | 150L                                                                |  |
| Drive Mode                                     |               | 4WD                                                                 |  |
| Steering Mode                                  | Fror          | Front-wheel                                                         |  |
|                                                | Tire          |                                                                     |  |
| Туре                                           | 385/65-2      | 15-625 Foam-filled Tires<br>385/65-24 Solid Tires                   |  |
|                                                | Weight        |                                                                     |  |
| Gross                                          | 42770lb       | 19400kg                                                             |  |