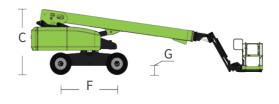

# MAIN SPECS OF TELESCOPIC BOOM LIFT

ZT30J

**Comply with CE Standard** 

| Model                                          | Z             | ZT30J                                                               |  |
|------------------------------------------------|---------------|---------------------------------------------------------------------|--|
|                                                | Imperial      | Metric                                                              |  |
|                                                | Size          |                                                                     |  |
| Work Height                                    | 106ft 7in     | 32.48m                                                              |  |
| Platform Height                                | 100ft         | 30.48m                                                              |  |
| Horizontal Outreach                            | 64ft 11in     | 19.78m                                                              |  |
| A - Stowed Length                              | 40ft 9in      | 12.43m                                                              |  |
| B - Stowed Width                               | 8ft 2in       | 2.49m                                                               |  |
| C - Stowed Height                              | 9ft 2in       | 2.80m                                                               |  |
| D - Platform Length                            | 8ft           | 2.44m                                                               |  |
| E - Platform Width                             | 3ft           | 0.91m                                                               |  |
| Jib Length                                     | 6ft           | 1.83m                                                               |  |
| F - Wheelbase                                  | 10ft          | 3.05m                                                               |  |
| Tread                                          | 8ft 2in       | 2.49m                                                               |  |
| G - Ground Clearance                           | 1ft 4in       | 0.40m                                                               |  |
|                                                | Performance   |                                                                     |  |
| Platform Capacity<br>(Unrestricted/Restricted) | 507/750lb     | 230/340kg                                                           |  |
| Drive Speed (Stowed)                           | 3.42mph       | 5.5km/h                                                             |  |
| Gradeability                                   | 450           | 45% (24°)                                                           |  |
| Turning Radius (Inside)                        | 12ft          | 3.66m                                                               |  |
| Turning Radius (Outside)                       | 22ft 6in      | 6.86m                                                               |  |
| Turntable Swing                                | 360° c        | 360° continuous                                                     |  |
| Platform Rotation                              |               | ±90°                                                                |  |
| Tail Swing                                     | 4ft 10in      | 1.47m                                                               |  |
| Jib (Range of Articulation)                    | 130°          | 130° (-55°~75°)                                                     |  |
| Max. Wind Speed                                | 28mph         | 12.5m/s                                                             |  |
|                                                | Power         |                                                                     |  |
| Engine                                         |               | Cummins QSF2.8 54kW/2400rpm<br>Weichai WP2.3NG75E308 55.4kW/2600rpm |  |
| Fuel Tank Capacity                             | 39.6 (us gal) | 150L                                                                |  |
| Control Voltage                                | 1:            | 12V DC                                                              |  |
| Hydraulic Tank Capacity                        | 39.6gal       | 150L                                                                |  |
| Drive Mode                                     |               | 4WD                                                                 |  |
| Steering Mode                                  | Fror          | Front-wheel                                                         |  |
|                                                | Tire          |                                                                     |  |
| Туре                                           | 385/65-2      | 15-625 Foam-filled Tires<br>385/65-24 Solid Tires                   |  |
|                                                | Weight        |                                                                     |  |
| Gross                                          | 42770lb       | 19400kg                                                             |  |

Range of Motion ZT30J