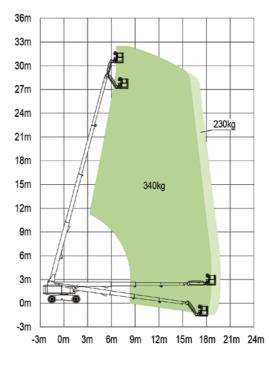

# MAIN SPECS OF TELESCOPIC BOOM LIFT

ZT30J

**Comply with CE Standard** 

| Model                                          | Z             | ZT30J                                                               |  |
|------------------------------------------------|---------------|---------------------------------------------------------------------|--|
|                                                | Imperial      | Metric                                                              |  |
|                                                | Size          |                                                                     |  |
| Work Height                                    | 106ft 7in     | 32.48m                                                              |  |
| Platform Height                                | 100ft         | 30.48m                                                              |  |
| Horizontal Outreach                            | 64ft 11in     | 19.78m                                                              |  |
| A - Stowed Length                              | 40ft 9in      | 12.43m                                                              |  |
| B - Stowed Width                               | 8ft 2in       | 2.49m                                                               |  |
| C - Stowed Height                              | 9ft 2in       | 2.80m                                                               |  |
| D - Platform Length                            | 8ft           | 2.44m                                                               |  |
| E - Platform Width                             | 3ft           | 0.91m                                                               |  |
| Jib Length                                     | 6ft           | 1.83m                                                               |  |
| F - Wheelbase                                  | 10ft          | 3.05m                                                               |  |
| Tread                                          | 8ft 2in       | 2.49m                                                               |  |
| G - Ground Clearance                           | 1ft 4in       | 0.40m                                                               |  |
|                                                | Performance   |                                                                     |  |
| Platform Capacity<br>(Unrestricted/Restricted) | 507/750lb     | 230/340kg                                                           |  |
| Drive Speed (Stowed)                           | 3.42mph       | 5.5km/h                                                             |  |
| Gradeability                                   | 450           | 45% (24°)                                                           |  |
| Turning Radius (Inside)                        | 12ft          | 3.66m                                                               |  |
| Turning Radius (Outside)                       | 22ft 6in      | 6.86m                                                               |  |
| Turntable Swing                                | 360° c        | 360° continuous                                                     |  |
| Platform Rotation                              |               | ±90°                                                                |  |
| Tail Swing                                     | 4ft 10in      | 1.47m                                                               |  |
| Jib (Range of Articulation)                    | 130°          | 130° (-55°~75°)                                                     |  |
| Max. Wind Speed                                | 28mph         | 12.5m/s                                                             |  |
|                                                | Power         |                                                                     |  |
| Engine                                         |               | Cummins QSF2.8 54kW/2400rpm<br>Weichai WP2.3NG75E308 55.4kW/2600rpm |  |
| Fuel Tank Capacity                             | 39.6 (us gal) | 150L                                                                |  |
| Control Voltage                                | 1:            | 12V DC                                                              |  |
| Hydraulic Tank Capacity                        | 39.6gal       | 150L                                                                |  |
| Drive Mode                                     |               | 4WD                                                                 |  |
| Steering Mode                                  | Fror          | Front-wheel                                                         |  |
|                                                | Tire          |                                                                     |  |
| Туре                                           | 385/65-2      | 15-625 Foam-filled Tires<br>385/65-24 Solid Tires                   |  |
|                                                | Weight        |                                                                     |  |
| Gross                                          | 42770lb       | 19400kg                                                             |  |

Range of Motion ZT30J